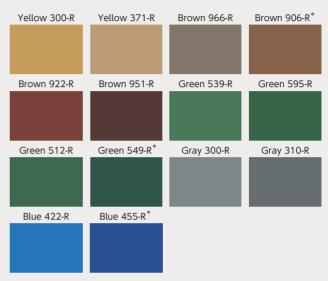

## **Representative Products -**

16 colors in total : 14 standard colors, white, and black.

\* Please refer to the above color chart expressed by offset printing four colors.

\*Colors with \*are produced on order.